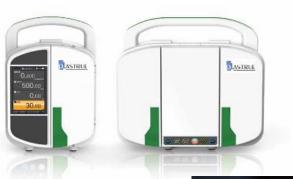

#### Dripo Infusion Pump

**Compatible products** 

#### **Benefits:**

Realtime: Simultaneous monitoring of up to 30 unit Efficiency: Enhance the pump usage knowing their current status Monitoring: Wireless connection allows for remote monitoring and control