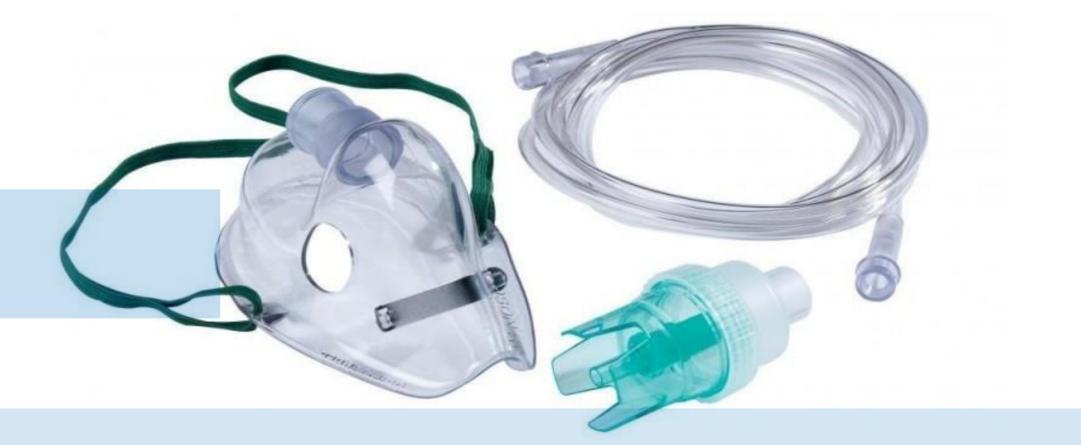

## **Pecto** Respiratory

## Oxygen Mask

#### **Elements & Components:**

- **1. Exhalation Ports**
- **2. Inhalation Port**
- 3. Head Strap
- **4. Tube Connector**
- 5.2m Tube
- 6. Nebulizer

Oxygen Mask Oxygen Mask Oxygen Mask Oxygen Mask

| Item            | Ordering information |
|-----------------|----------------------|
| Adult           | P104                 |
| Child           | P105                 |
| Nebulizer Adult | P131                 |
| Nebulizer Child | P132                 |