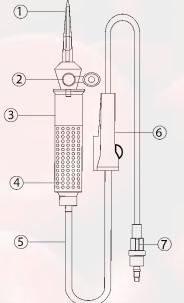

#### Micro Drip Burette Elements & Components:

IV Set with Y Site 170cm Elements & Components: 1. Spike 2. Chamber 3. Tube 170cm 4. Roller 5. Y Site 6. Male Luer Lock 3

-(5)

6

PATIENT PUMP Ť CMS

NURSE

Plastrue is capable to interfere in the treatment by providing tubing for Single & Dual Channel Pumps