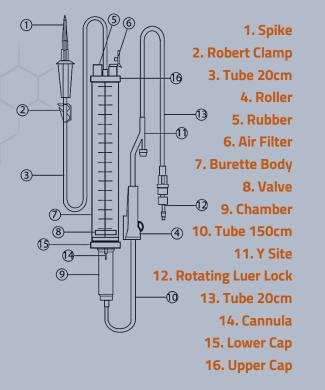

#### Micro Drip Burette Elements & Components:

IV Set with Y Site 170cm Elements & Components: 1. Spike 2. Chamber 3. Tube 170cm 4. Roller 5. Y Site 6. Male Luer Lock 3

-(5)

6

PATIENT PUMP Ť CMS

NURSE

Plastrue is capable to interfere in the treatment by providing tubing for Single & Dual Channel Pumps