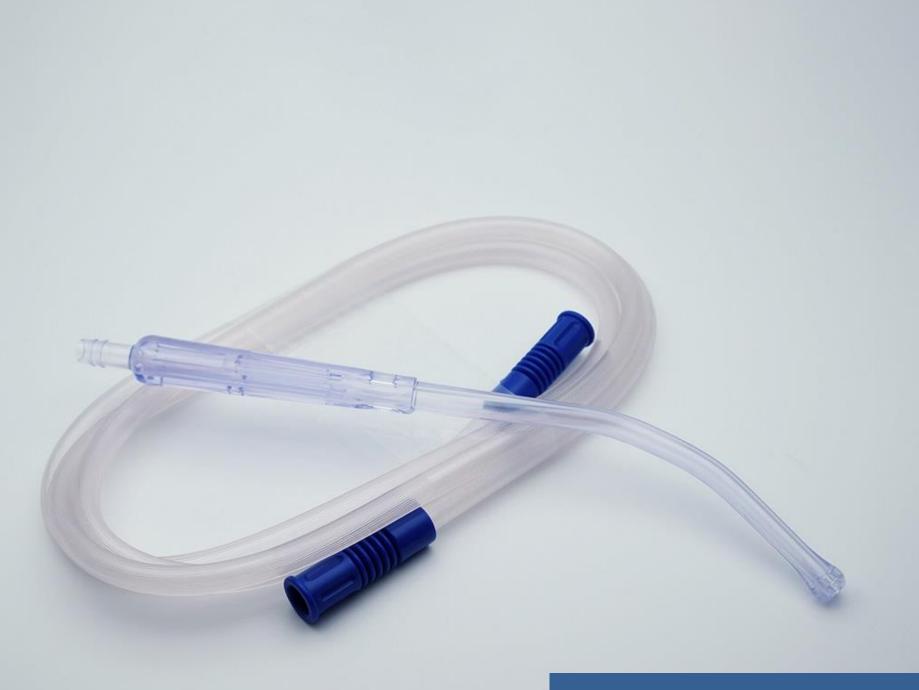

#### Yankauer Handle with Suction Tube

| Ordering Information            |      |
|---------------------------------|------|
| Yankauer suction Handle with 2m | V201 |
| Yankauer suction Handle with 3m | V202 |

• Rigid, transparent suction Handle • Suction connection tubing in 2 and 3 meter lengths with an I.D of 6mm. • For general purpose surgical suction. • Sterile, individual double wrapped

**Suction Catheter** 