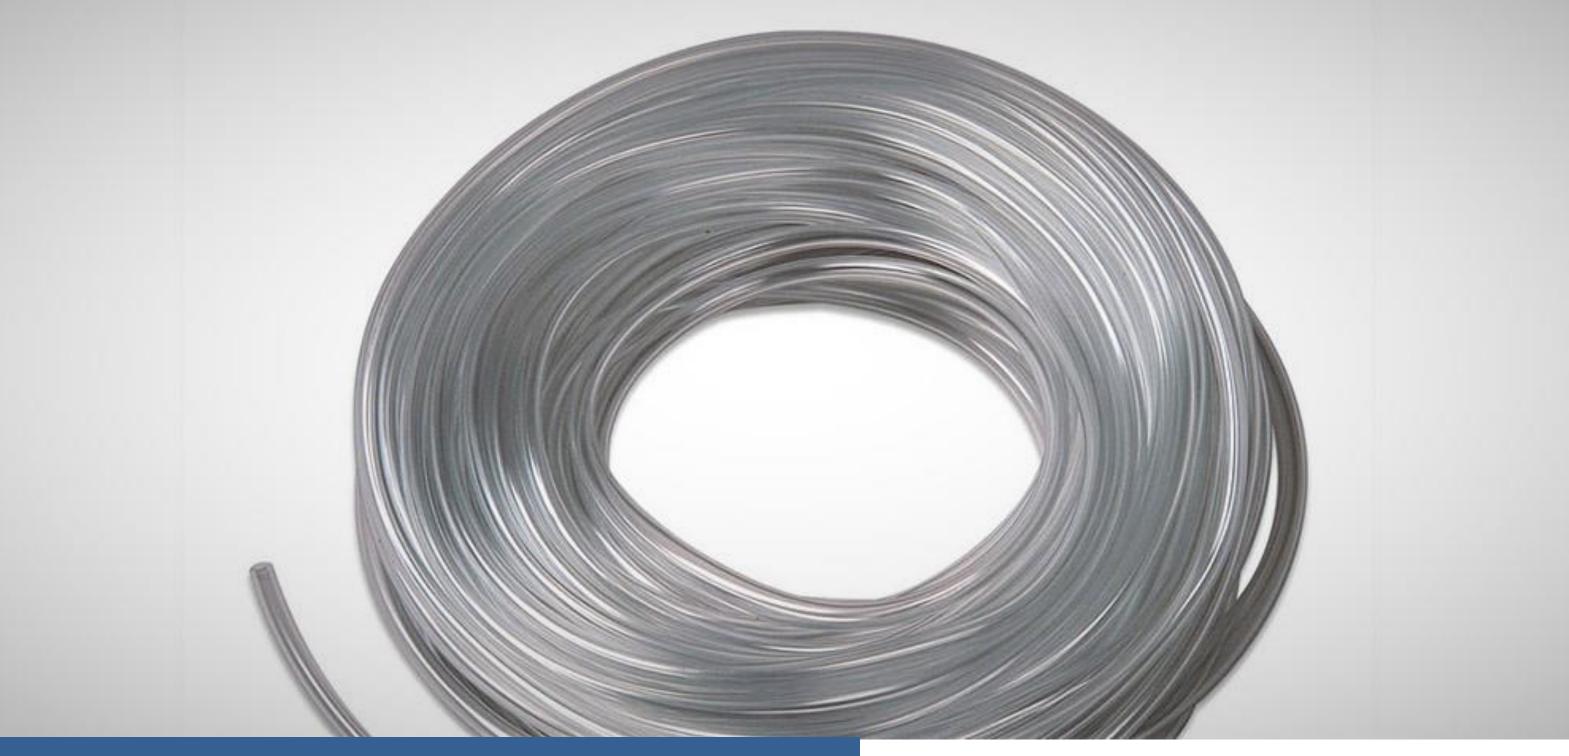

### **Suction Tube Roll**

- Single-use connecting tubes in medical grade PVC
- Clear PVC allowing visual examination
- Low memory preventing kinking

Ordering Information

SOFT SUCTION TUBE 50 meter

SOFT SUCTION TUBE 30 me