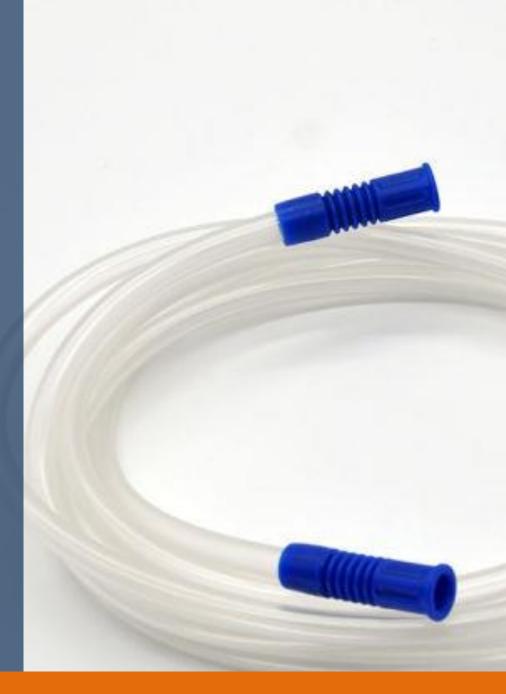

### **Suction Tube Roll**

- Single-use connecting tubes in medical grade PVC
- Clear PVC allowing visual examination
- Low memory preventing kinking

Ordering Information

SOFT SUCTION TUBE 50 meter

SOFT SUCTION TUBE 30 me