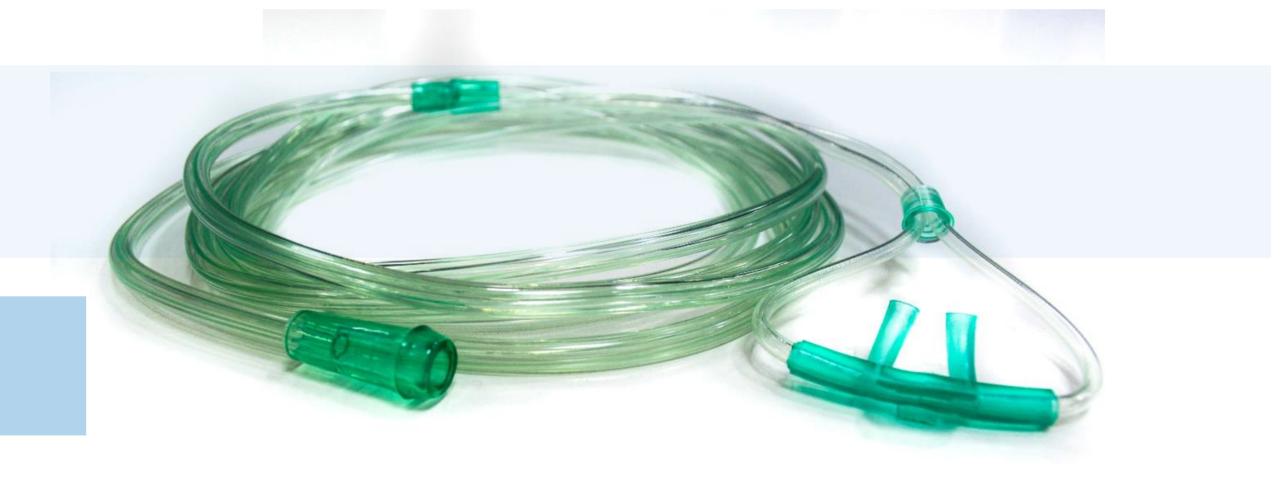

## Nasal Cannula

### **Elements & Components:**

- **1. Enhanced Reservoir Face Piece**
- 2. Clear Three Channel Safety Tubing
- 3. Cylindrical Slide wrap
- 4. 2m Tube
- **5. Tube Connector**