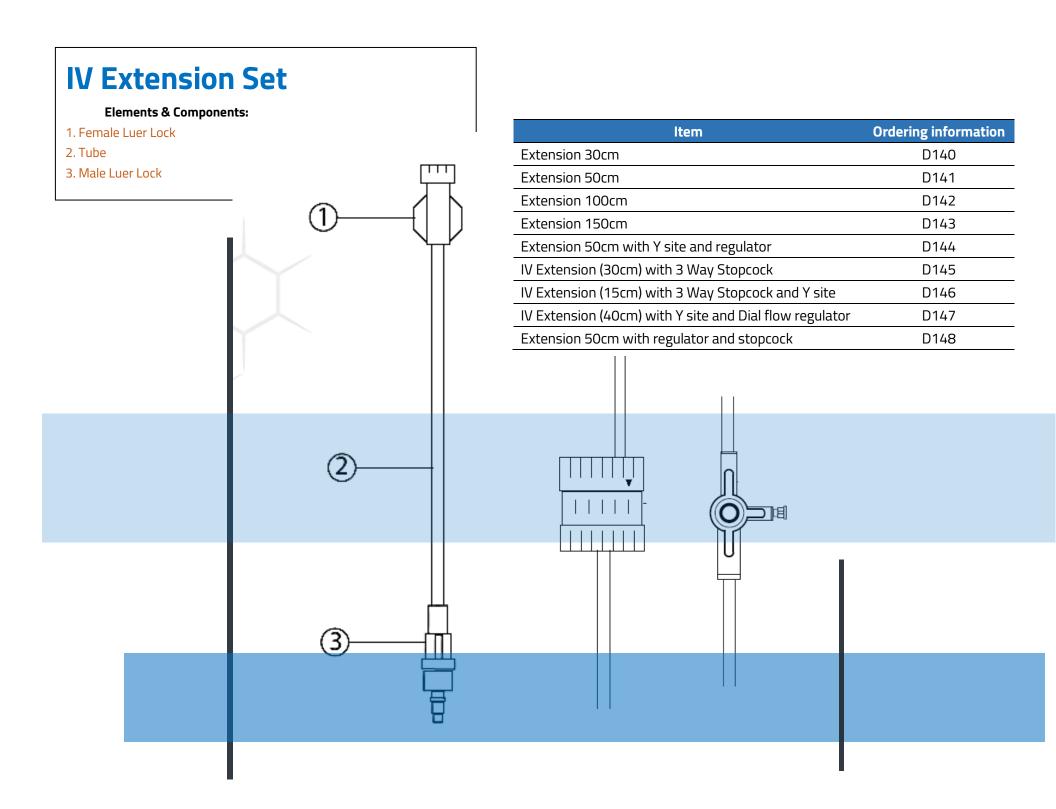

#### **Dripo** IV Extensions

Plastrue Co. LTD Almashael, Istanbul Str. Alfozan Industrial Zone, Block 24. #157 Riyadh 14328 Saudi Arabia

Plastrue Co. LTD Almashael, Istanbul Str. Alfozan Industrial Zone, Block 24. #157 Riyadh 14328 Saudi Arabia