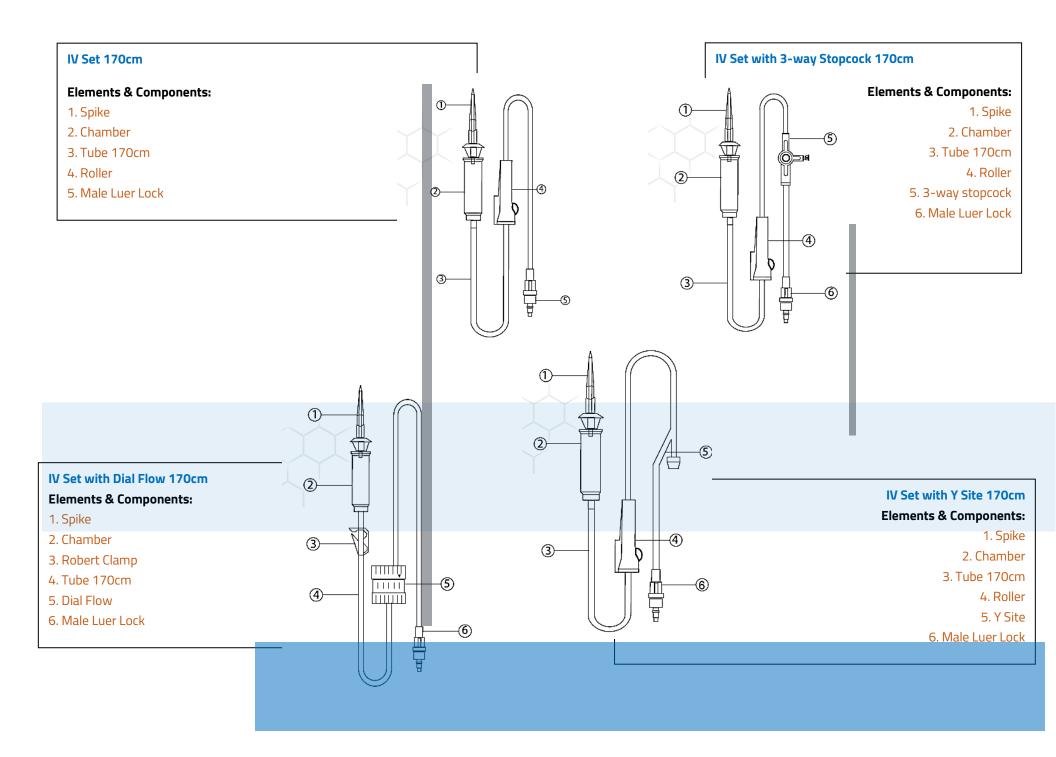

#### Micro Drip Burette Elements & Components:

IV Set with Y Site 170cm Elements & Components: 1. Spike 2. Chamber 3. Tube 170cm 4. Roller 5. Y Site 6. Male Luer Lock 3

-(5)

6

PATIENT PUMP Ť CMS

NURSE

Plastrue is capable to interfere in the treatment by providing tubing for Single & Dual Channel Pumps

| ciements & components.               | 4  |
|--------------------------------------|----|
| 1. Vented Spike                      |    |
| 2. Air Filter                        | (5 |
| 3. Chamber                           |    |
| 4. Filter                            |    |
| 5. Tube 170cm or a customized length |    |
| 6. Roller                            |    |
| 7. Male Luer Lock                    |    |
|                                      |    |